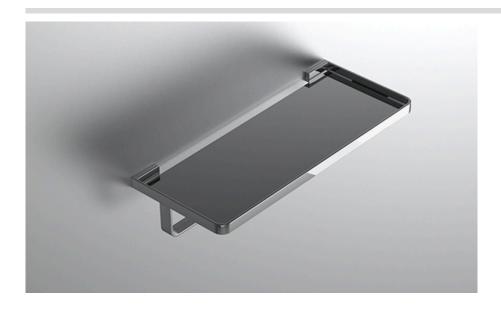

## **COLLECTION PENINSULAR**

TOWEL RACK WITH BAR

Model

| Tow                      | el Rack With Bar                                                                                                                         | Multiple finishes available. Over 23 finishes to choose from.                                                                                                                                                                                                |
|--------------------------|------------------------------------------------------------------------------------------------------------------------------------------|--------------------------------------------------------------------------------------------------------------------------------------------------------------------------------------------------------------------------------------------------------------|
| Polished (-P)            | Antique Copper (-ACOP)                                                                                                                   | Polished Gold (-PGLD)                                                                                                                                                                                                                                        |
| Brushed (-B)             | Polished Brass (-PBRS)                                                                                                                   | Brushed Copper (-BCOP)                                                                                                                                                                                                                                       |
| Brushed Gold (-BGLD)     | Matte White (-WHT)                                                                                                                       | Brushed Rose Gold (-BRGD)                                                                                                                                                                                                                                    |
| Matte Black (-BLK)       | Brushed Modern Bronze (-BM                                                                                                               | BRZ) Brushed Black (-BRBLK)                                                                                                                                                                                                                                  |
| Oil Rubbed Bronze (-ORB) | Glossy White (-GWHT)                                                                                                                     | Polished Black (-PBLK)                                                                                                                                                                                                                                       |
| Brushed Brass (-BBRS)    | Polished Rose Gold (-PRGD)                                                                                                               | Antique Nickel (-ANKL)                                                                                                                                                                                                                                       |
| Brushed Bronze (-BBRZ)   | Unlacquered Brass (-UBRS)                                                                                                                | Black Nickel (-NKBL)                                                                                                                                                                                                                                         |
| Antique Brass (-ABRS)    | Polished Nickel (-PNKL)                                                                                                                  |                                                                                                                                                                                                                                                              |
|                          | Polished (-P) Brushed (-B) Brushed Gold (-BGLD) Matte Black (-BLK) Oil Rubbed Bronze (-ORB) Brushed Brass (-BBRS) Brushed Bronze (-BBRZ) | Brushed (-B)  Brushed Gold (-BGLD)  Matte White (-WHT)  Matte Black (-BLK)  Brushed Modern Bronze (-BM  Oil Rubbed Bronze (-ORB)  Glossy White (-GWHT)  Brushed Brass (-BBRS)  Polished Rose Gold (-PRGD)  Brushed Bronze (-BBRZ)  Unlacquered Brass (-UBRS) |

Product