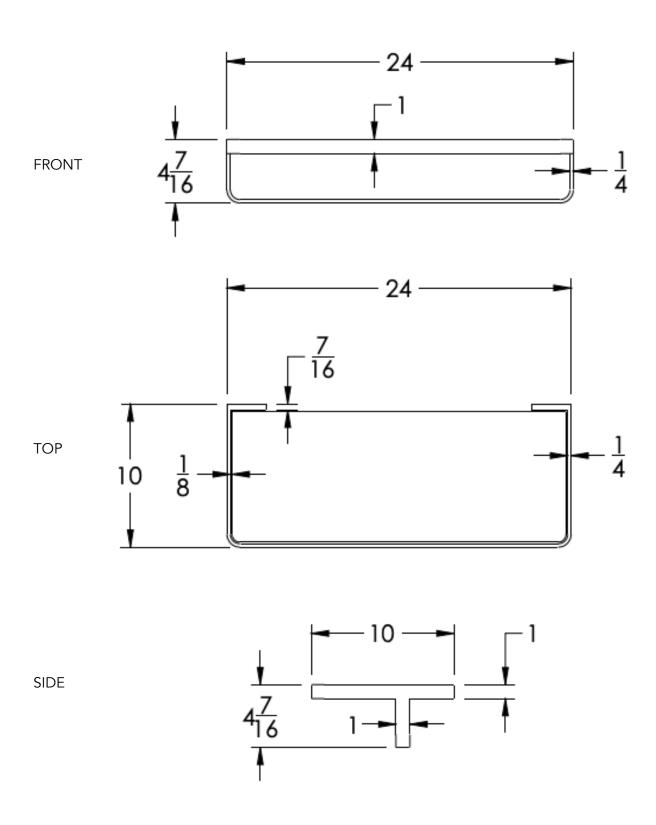

|                                                                                                                                                                                                                                                              |
|                          | Polished (-P) Brushed (-B) Brushed Gold (-BGLD) Matte Black (-BLK) Oil Rubbed Bronze (-ORB) Brushed Brass (-BBRS) Brushed Bronze (-BBRZ) | Brushed (-B)  Brushed Gold (-BGLD)  Matte White (-WHT)  Matte Black (-BLK)  Brushed Modern Bronze (-BM  Oil Rubbed Bronze (-ORB)  Glossy White (-GWHT)  Brushed Brass (-BBRS)  Polished Rose Gold (-PRGD)  Brushed Bronze (-BBRZ)  Unlacquered Brass (-UBRS) |

Product



## Dimensions in inches



NOTE: Dimensions subject to change without notice.